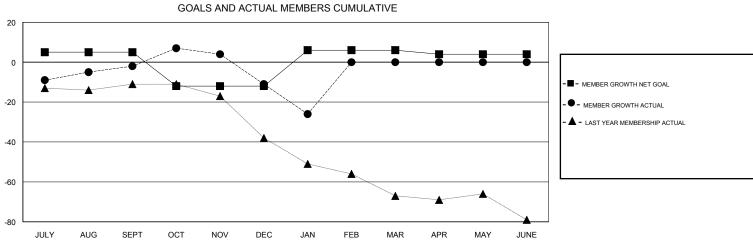

## MONTHLY MEMBERSHIP PROGRESS REPORT

District 36 E

Results as of: 01/31/2019

| GMT: HOWARD HUDSON           |   |   | LOCA | LOCATION OREGON                |     |    | GMT CA |
|------------------------------|---|---|------|--------------------------------|-----|----|--------|
| Clubs  RESULTS FOR 2018-2019 |   |   |      | Members  RESULTS FOR 2018-2019 |     |    |        |
|                              |   |   |      |                                |     |    |        |
| JULY/AUG/SEPT                | 0 | 0 | 0    | JULY/AUG/SEPT                  | 5   | 23 | 22     |
| OCT/NOV/DEC                  | 0 | 0 | 0    | OCT/NOV/DEC                    | -17 | 19 | 26     |
| JAN/FEB/MAR                  | 1 | 0 | 0    | JAN/FEB/MAR                    | 18  | 8  | 22     |
| APR/MAY/JUNE                 | 0 | 0 | 0    | APR/MAY/JUNE                   | -2  | 0  | 0      |